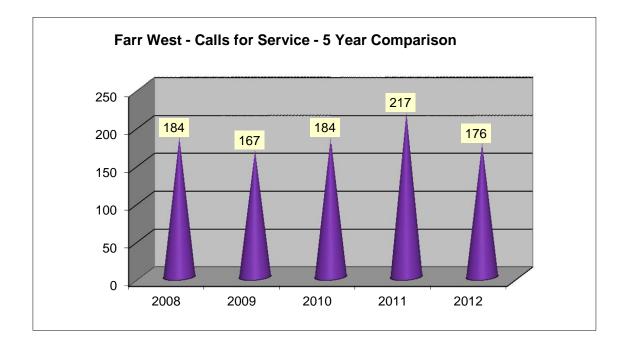

## FARR WEST \*CALLS FOR SERVICE FOR THE MONTH OF AUGUST 2012

\*Calls that were received at our dispatch center and an officer was dispatched on

| 184  | 167  | 184  | 217  | 176  |
|------|------|------|------|------|
| 2008 | 2009 | 2010 | 2011 | 2012 |