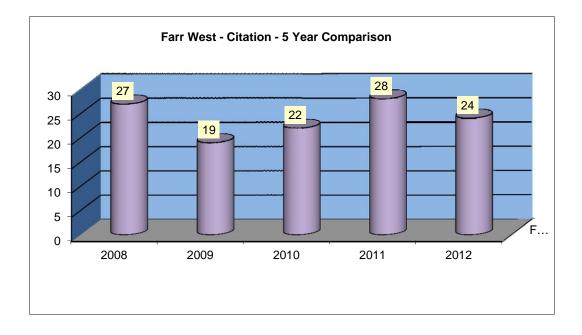

## FARR WEST CITATION 5 YEAR COMPARISON FOR THE MONTH OF AUGUST - 2012

| 27   | 19   | 22   | 28   | 24   |
|------|------|------|------|------|
| 2008 | 2009 | 2010 | 2011 | 2012 |